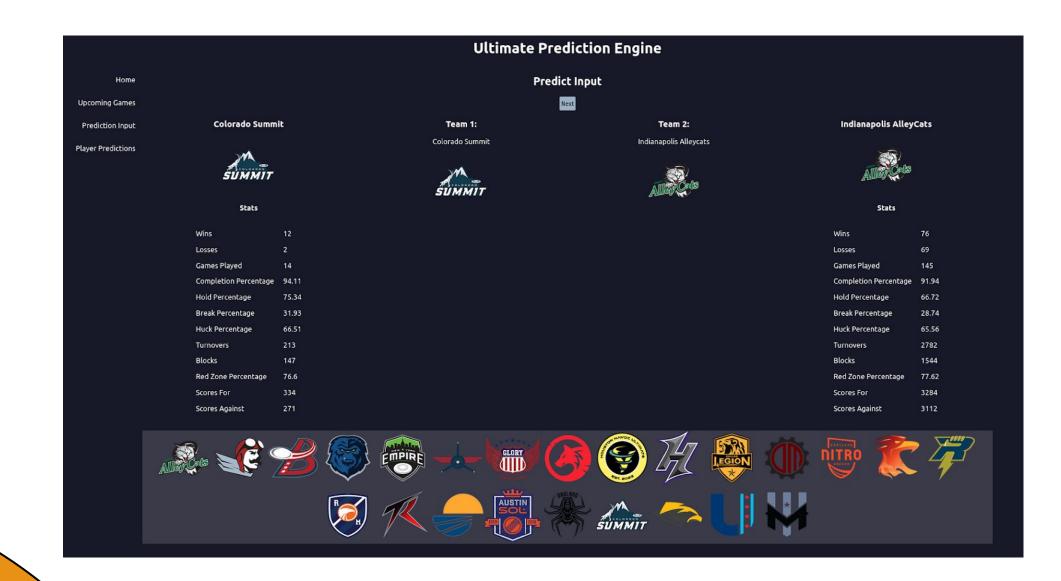

### What is it?

- Prediction engine for the AUDL
  - Team and Player records
  - Weather Factors
- Upcoming Games Predictions
- Fantasy Matchups

### Ultimate Prediction Engine

**Upcoming Games** See All 28th Apr 2023 **New York Empire** DC Breeze 5:30pm GLORY 28th Apr 2023 Minnesota Windchill **Boston Glory** 7:00 28th Apr 2023 Colorado Summit **Madison Radicals** 8:30 **Customized Predictions** View More Create your own matchups! Choose from two existing teams and specified weather conditions and we'll tell you who is most likely to win!