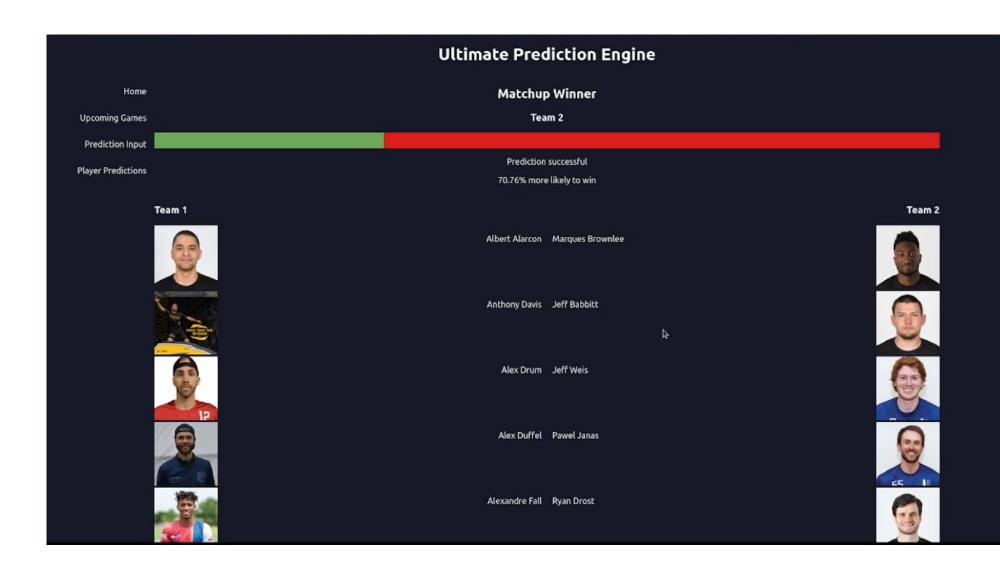

### What is it?

- Prediction engine for the AUDL
  - Team and Player records
  - Weather Factors
- Upcoming Games Predictions
- Fantasy Matchups