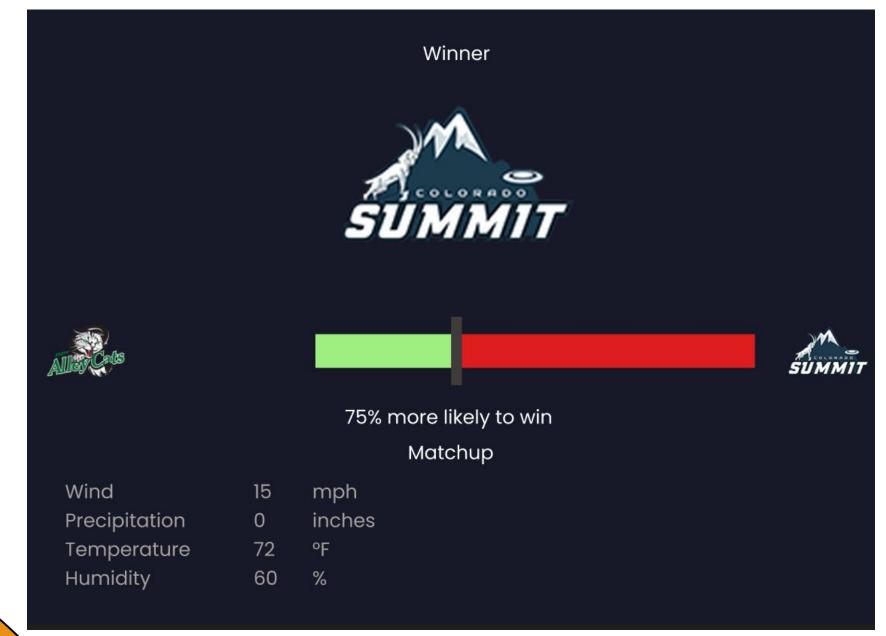

### What is it?

- Prediction engine for the AUDL
  - Team and Player records
  - Weather Factors
- Upcoming Games Predictions
- Fantasy Matchups

# Problems & Motivation

- Weather Dependent Sport
- Lack of interactive platforms for the AUDL

- •Fans of Ultimate Frisbee
  - View Predictions for Upcoming Games
  - Create their ownPredictions

Prof. Pless