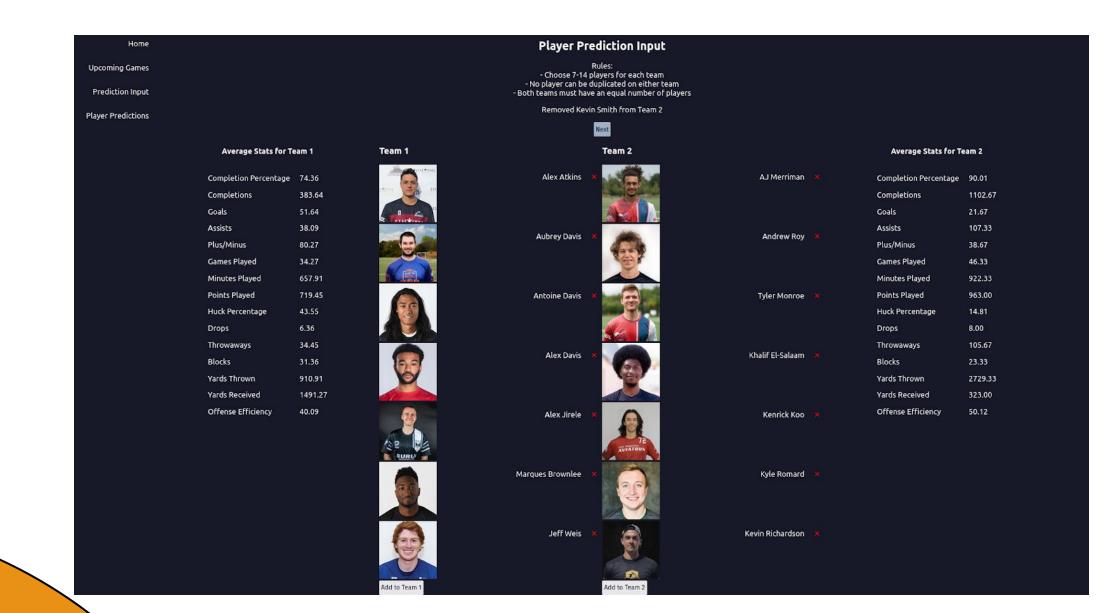

### What is it?

- Prediction engine for the AUDL
  - Team and Player records
  - Weather Factors
- Upcoming Games Predictions
- Fantasy Matchups